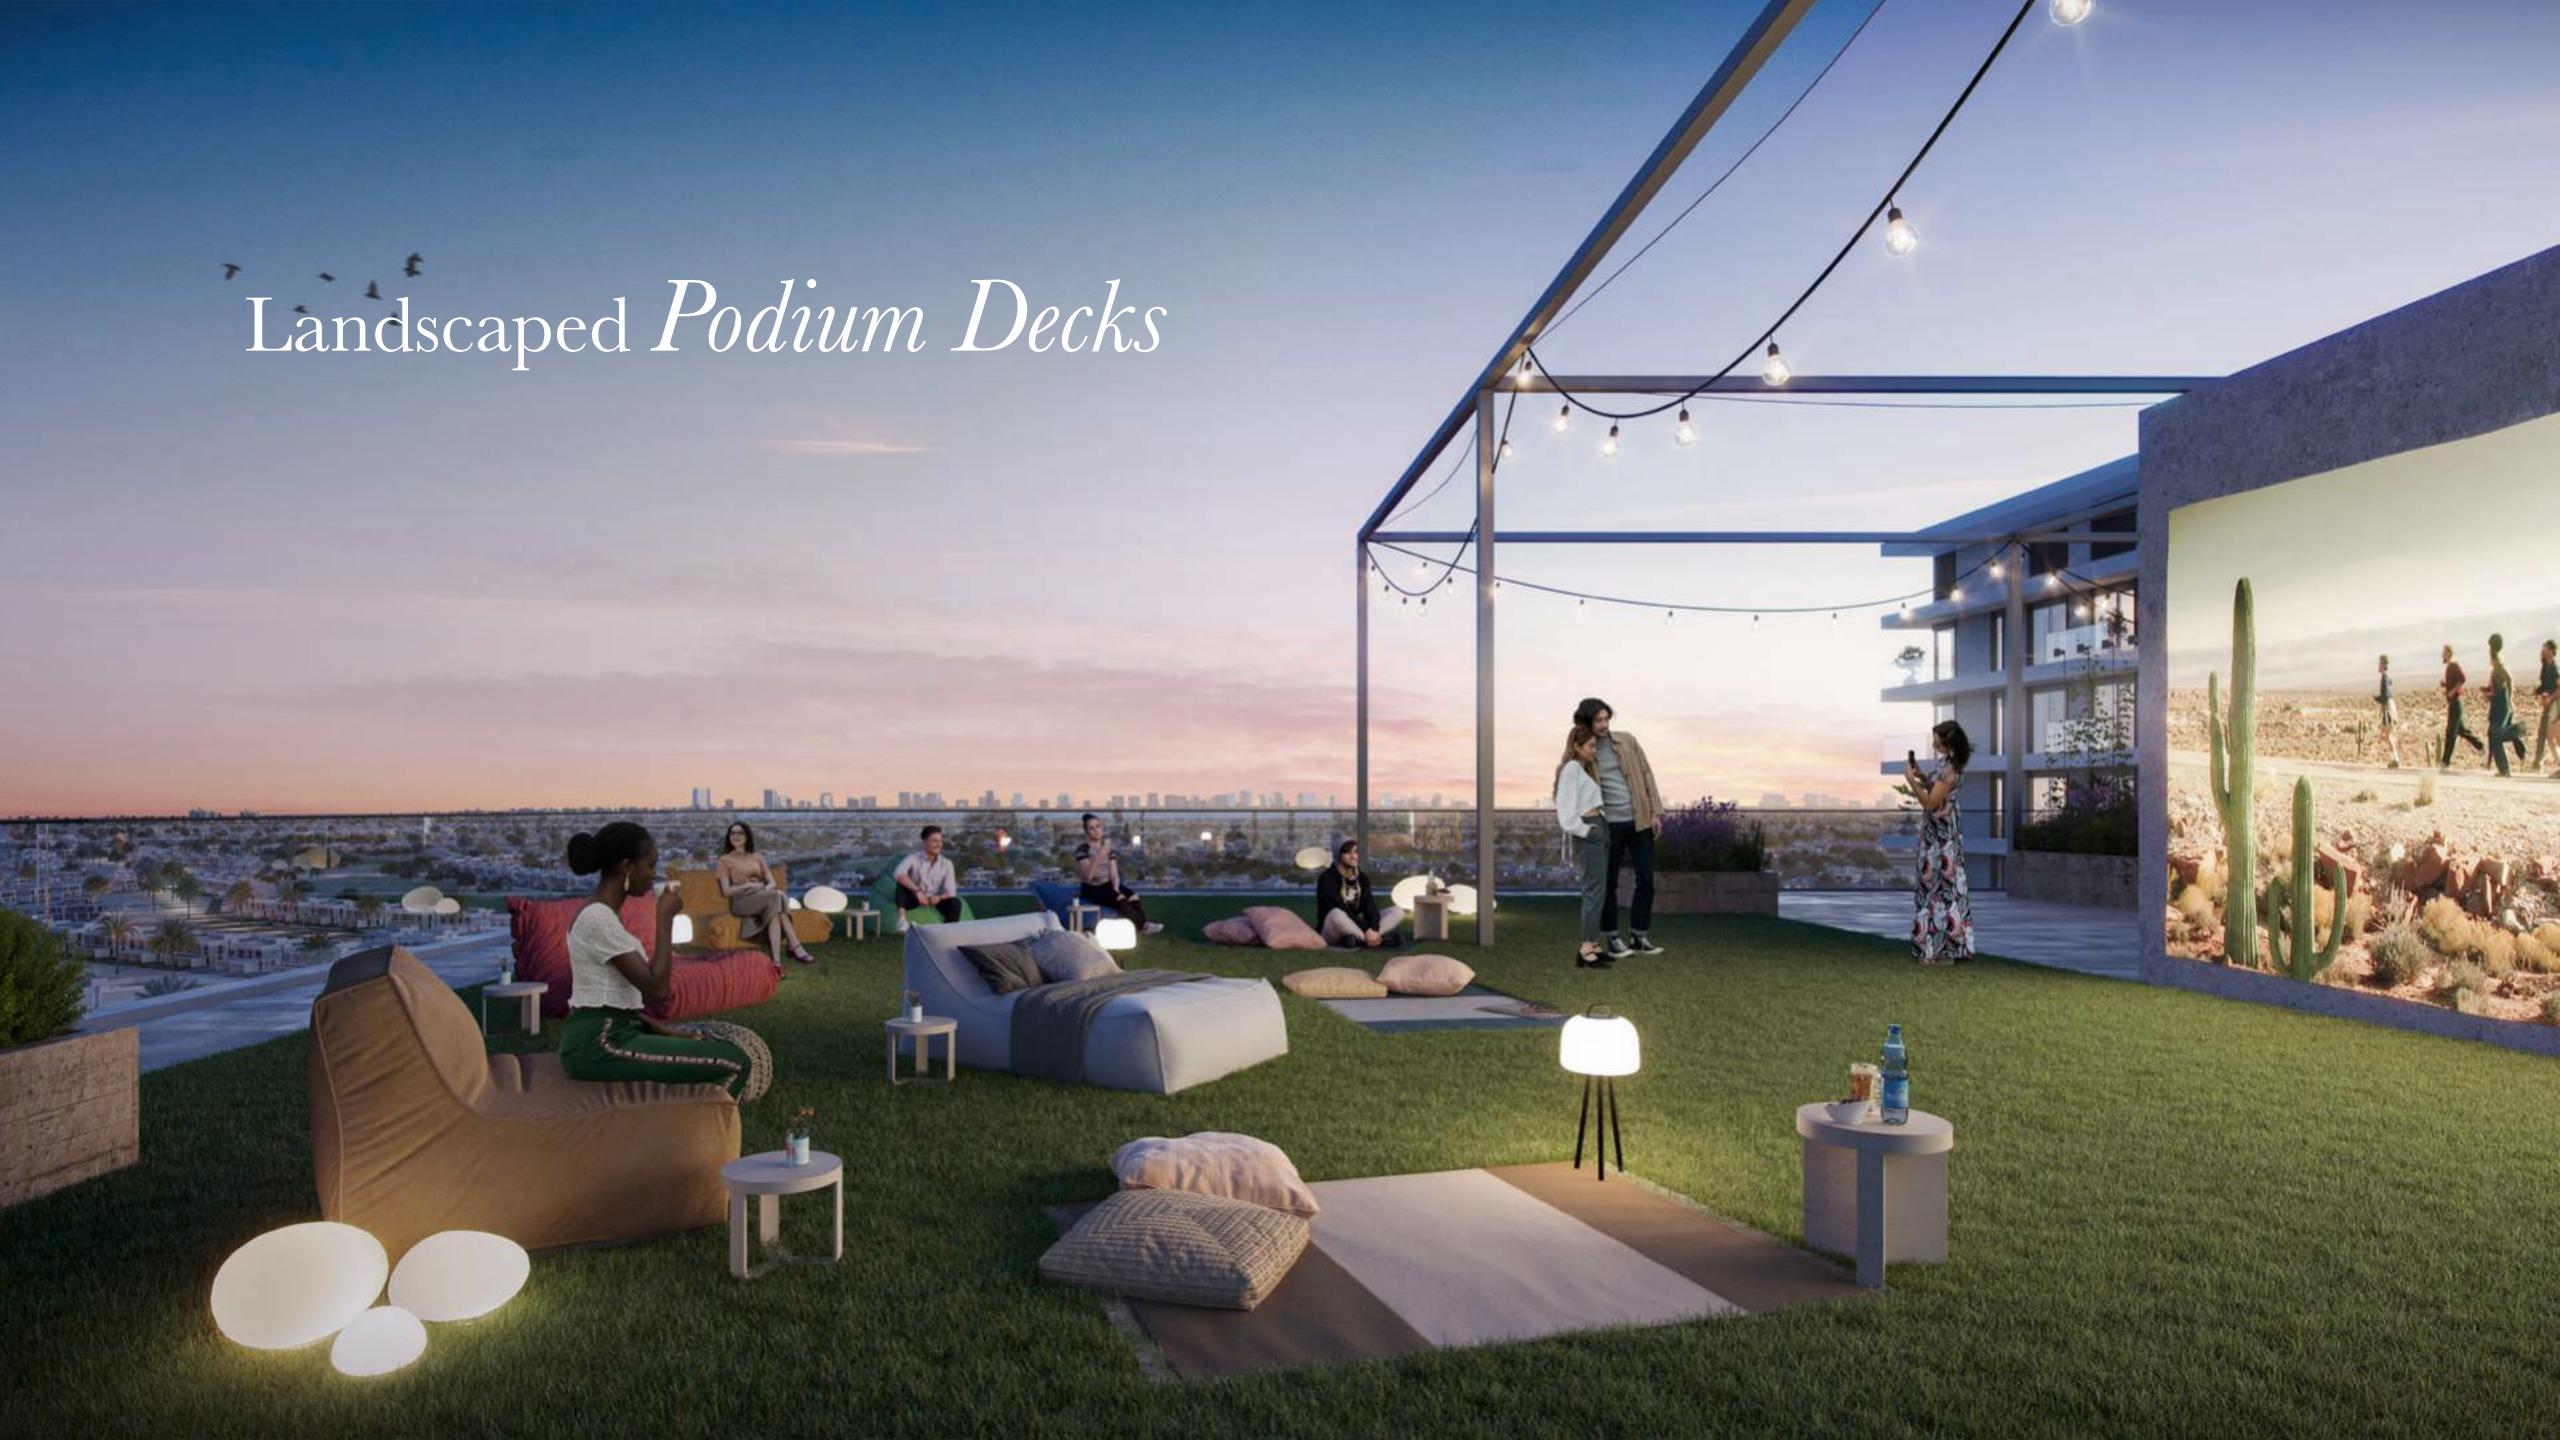

### Elevated Experiences

Event Lawns

Kids' Playground

Fitness Centre

Multi-purpose Court

Club Drive is a place where modern conveniences meet the grandeur of nature. The community boasts an inviting infinity pool, dedicated children's dry and wet play areas, and an external sports court, in addition to landscaped decks and top-tier fitness centres. Club Drive embodies luxury in harmony, with dedicated spaces for children and 24-hour security.