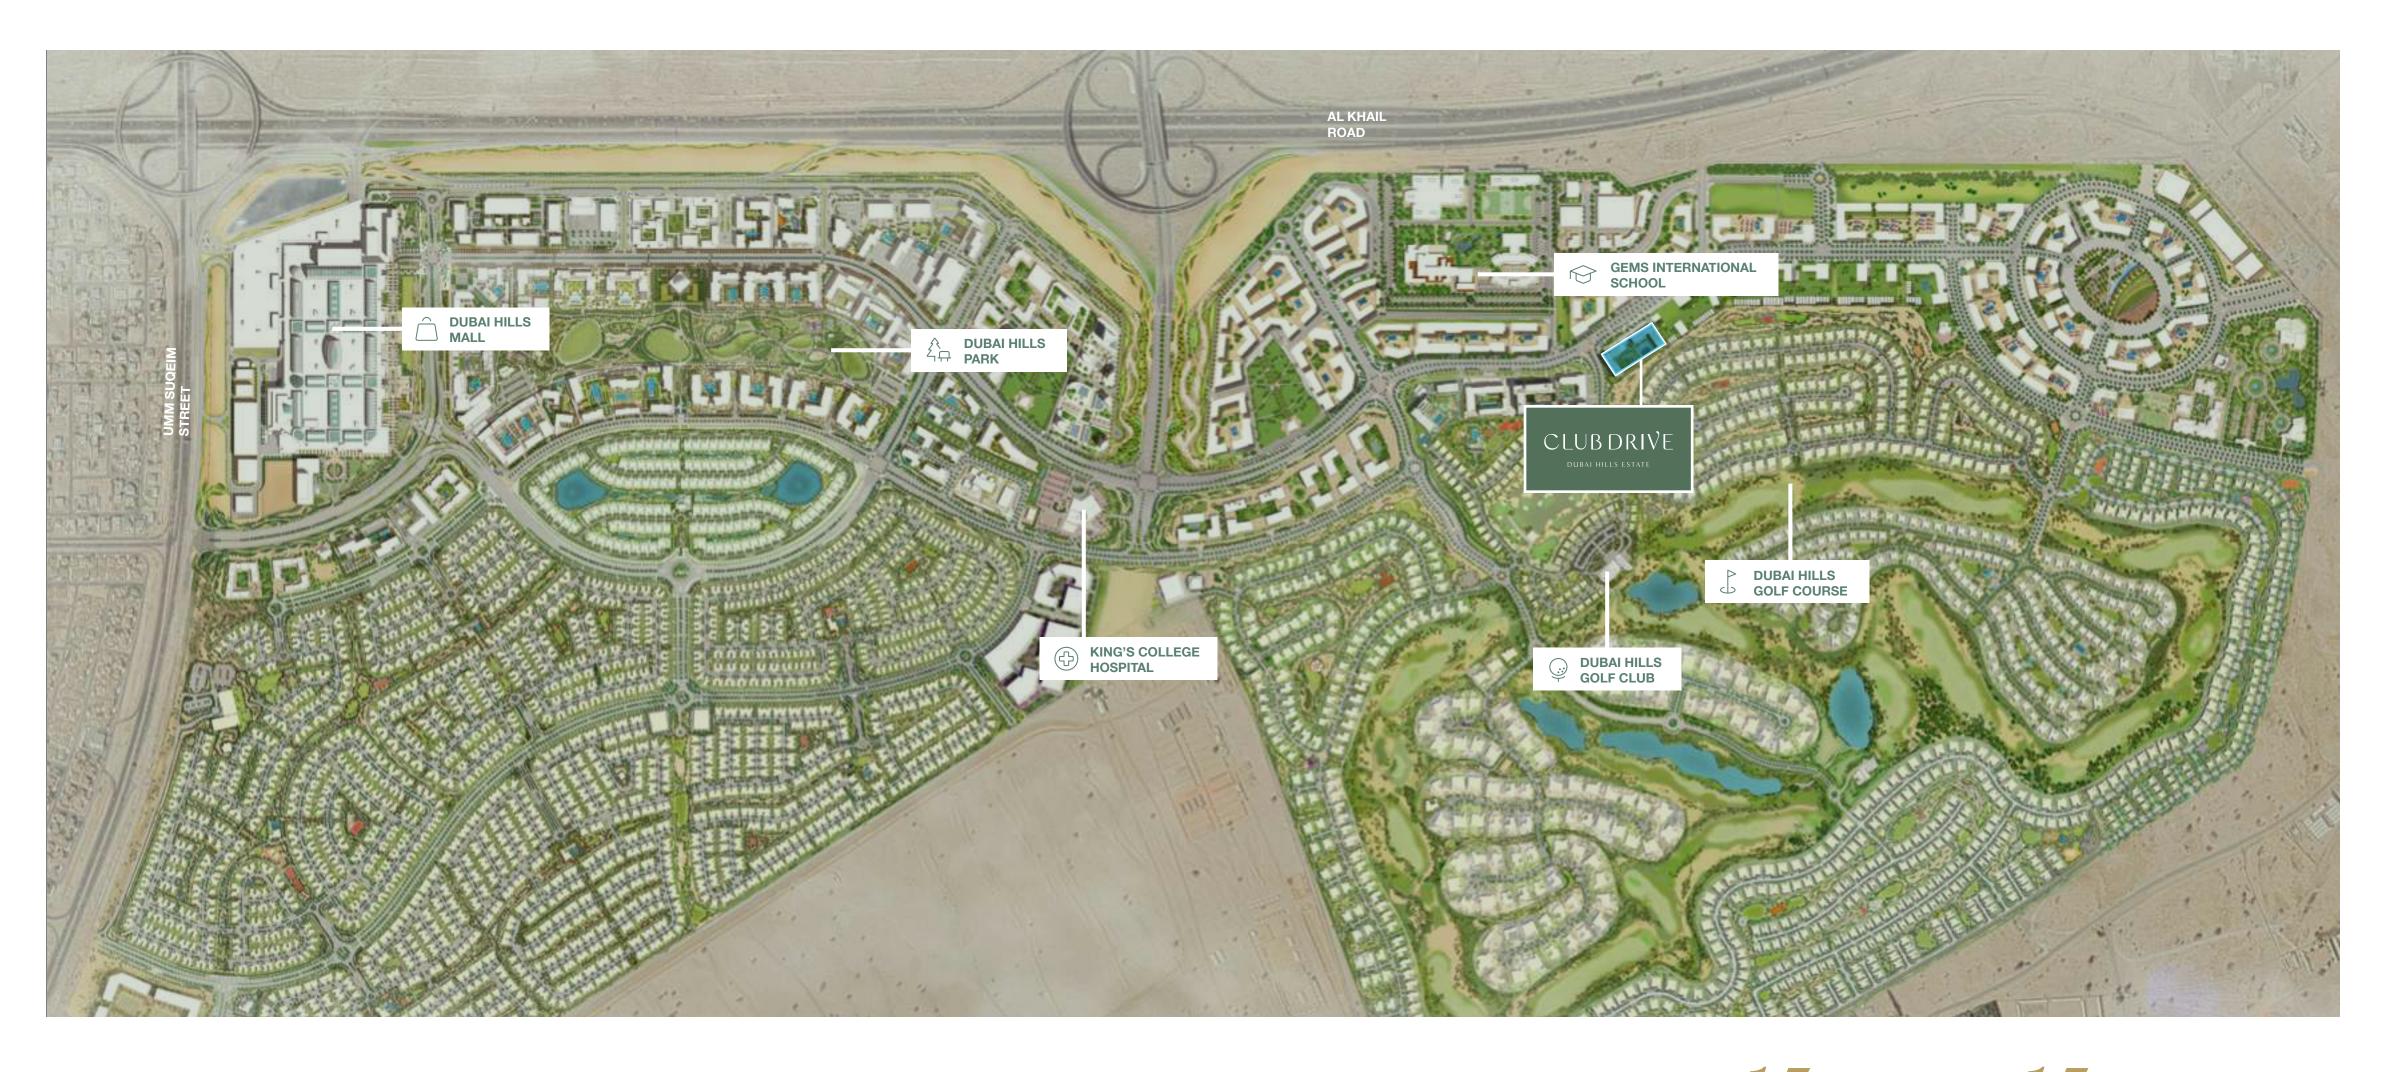

## Nature's Touch in the community

Dubai Hills Estate is an urban masterpiece—a sublime balance of modern apartments and villa communities set against a rustic backdrop.

Prime Location

Dubai Hills Park

Dubai Hills Mall

#### Opulent city living

This green, family-centric area, rich in simplicity and elegance, effortlessly connects residents to conveniences. Situated along the Northern Boulevard, Club Drive is a tranquil urban pocket of Dubai, yet city centre attractions are moments away. Here, you're near premium healthcare, educational centres, a central park, a leading golf course, and the expansive Dubai Hills Mall.

# Everything at your Doorstep

Embrace a neighbourhood rich in greenery.

Experience Dubai Hills Estate's variety of cafés, restaurants, and shops, just a short drive from Dubai Hills Mall and Dubai Hills Park.

Central Elegance

Experience luxury—strategically positioned, yet distant from the city's hustle. Thanks to Al Khail Road, Downtown Dubai and major hubs are minutes away and soon, Etihad Rail and Dubai Metro will offer swift airport and emirate connections.

#### Dubai Hills Park

Dubai Hills Park is a lush green oasis in the heart of Dubai Hills Estate's southern district. The park encompasses wadi trails, children's play areas, a kids' splash park, sports facilities, an outdoor gym, and much more.

#### Dubai Hills Mall

Dubai Hills Mall is a destination of endless

possibilities. Ideally positioned on the crossroads of

Umm Suqeim Road and Al Khail Road, and only a

short walk from Park Horizon, the mall grants you:

#### Dubai Hills Golf Club

Dubai Hills Golf Club encompasses 1.2 million sqm of meticulously manicured fairways, set against the backdrop of Burj Khalifa and Downtown Dubai, with a glorious outward nine.