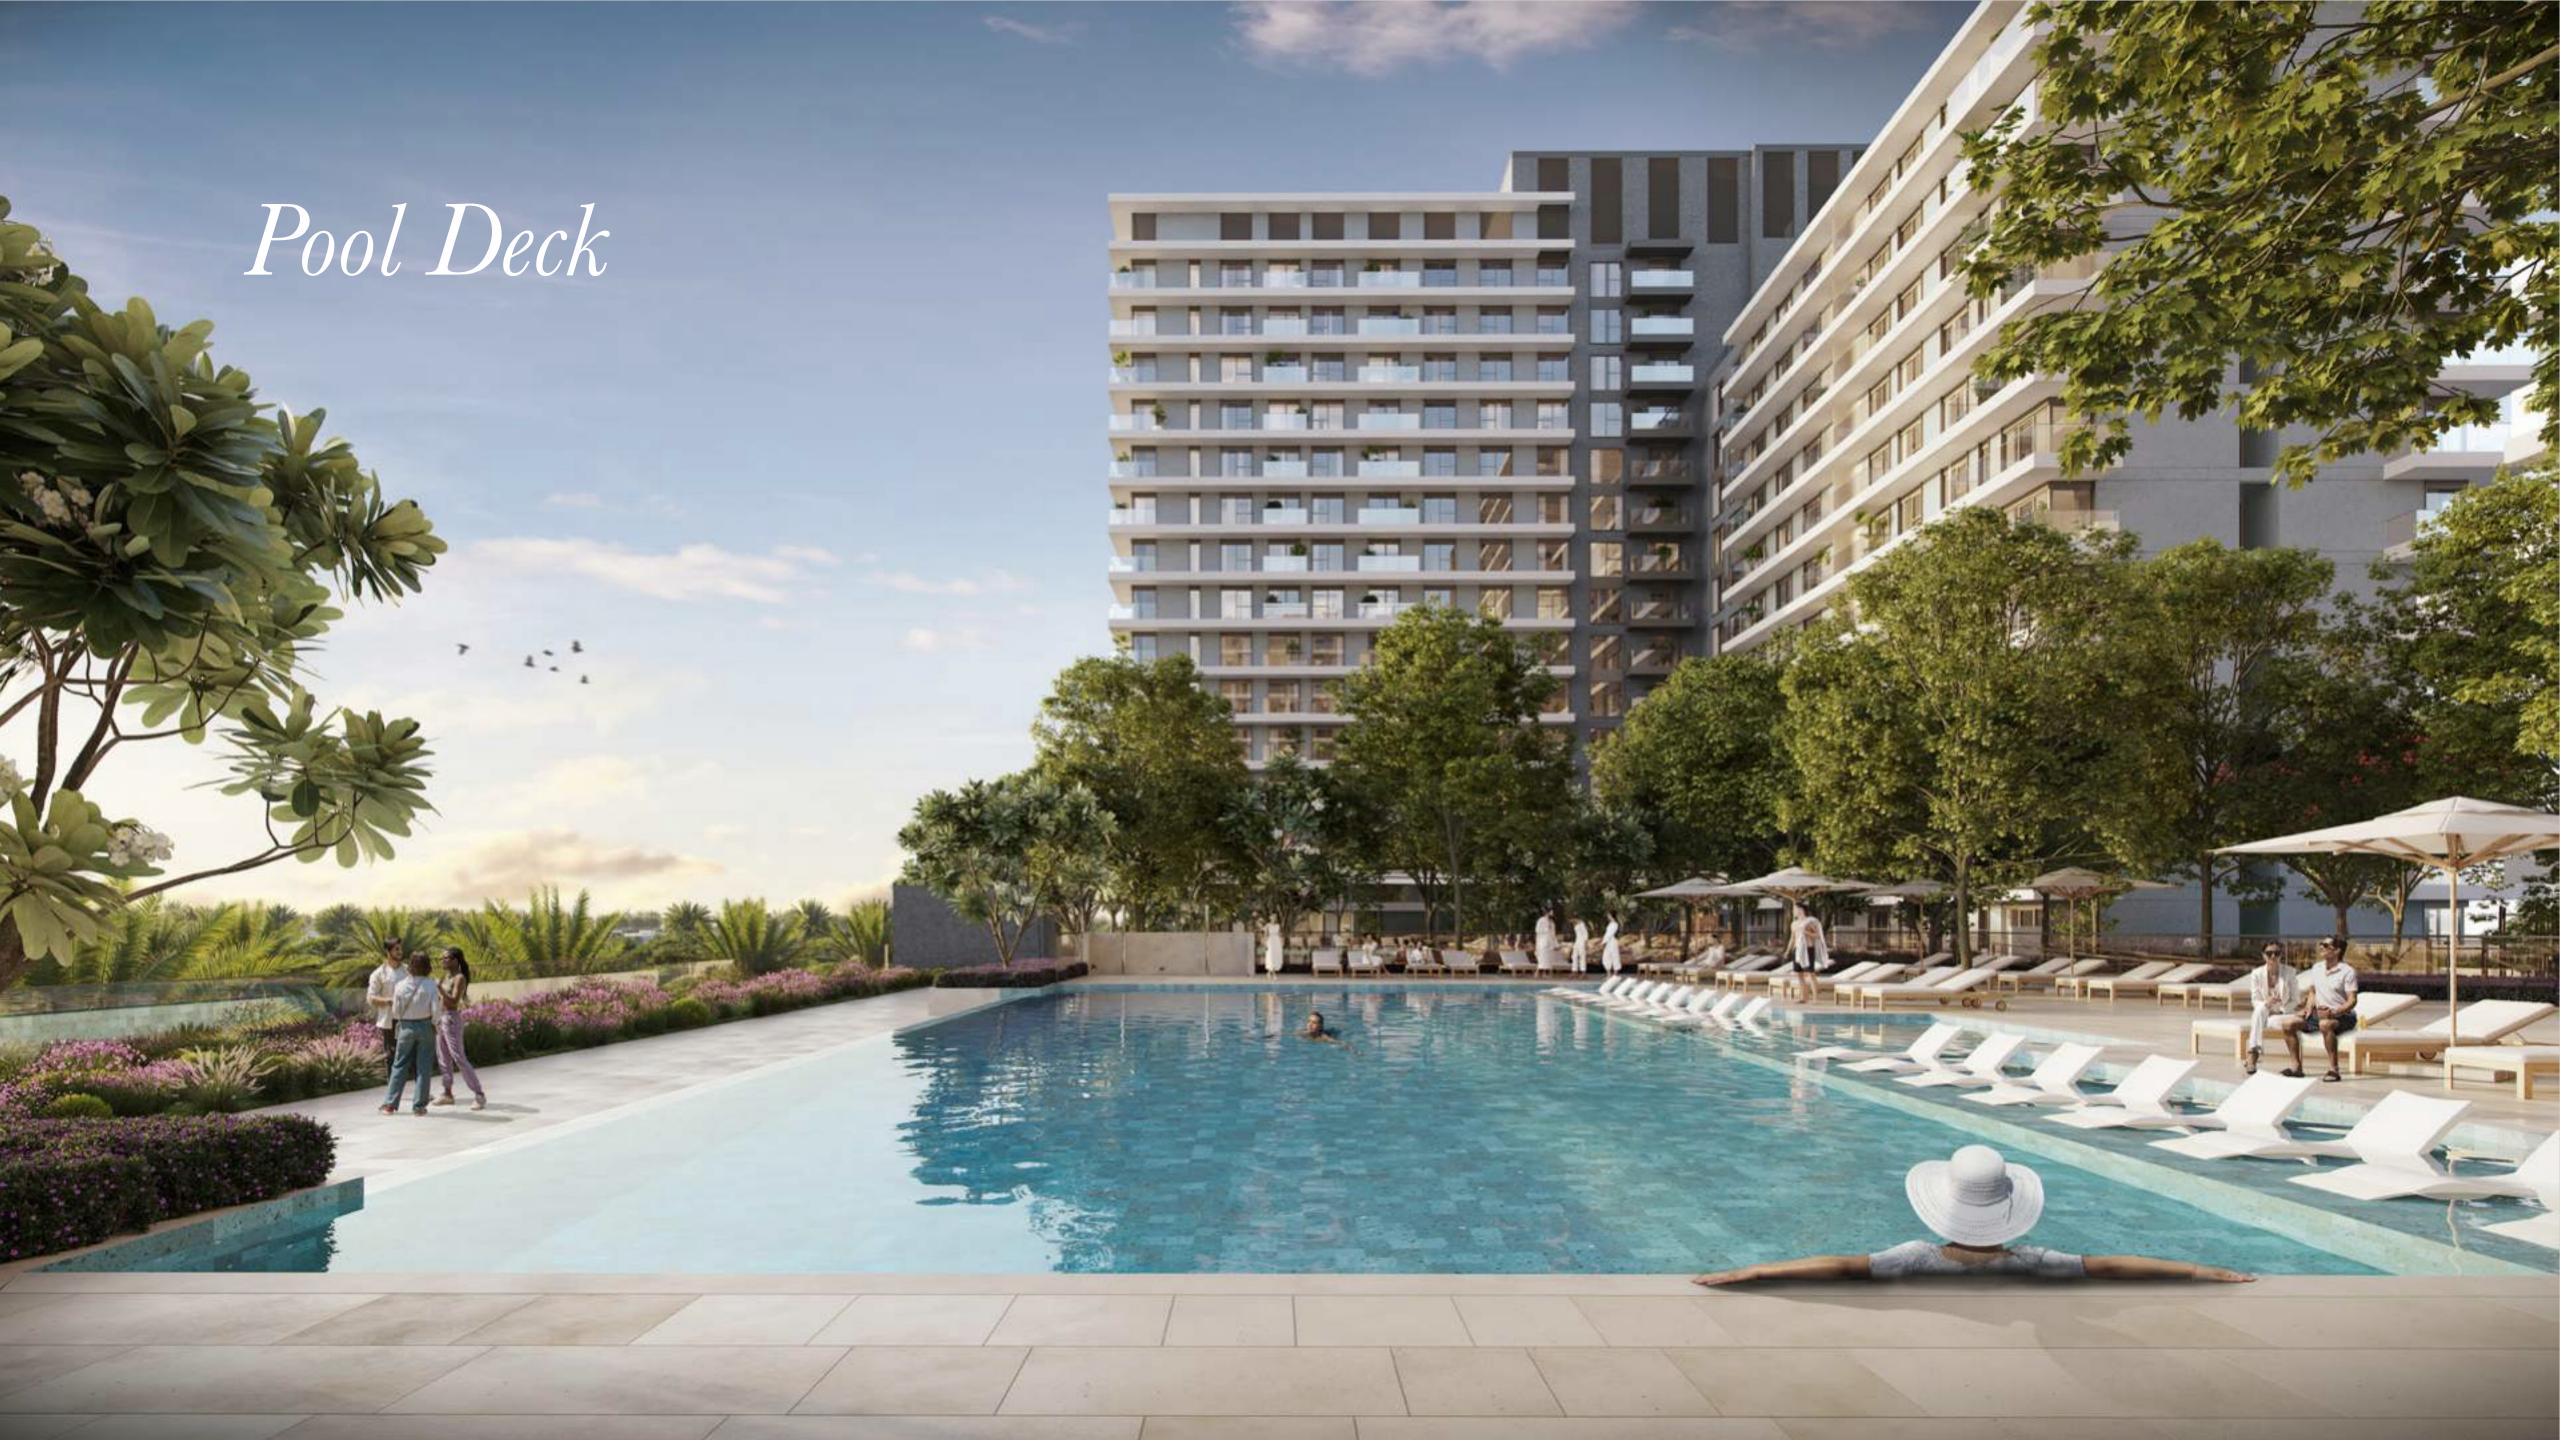

### Supreme Indulgences

Club Drive's entrance is unlike any. Boasting a grand lobby, plush resident lounge, and an avant-garde podium. Relax by the infinity pool, surrounded by cabanas and nature, or indulge in facilities like the multipurpose room, kids' area, and top-tier fitness centres.

### Elevated Experiences

Event Lawns

Kids' Playground

Fitness Centre

Multi-purpose Court

Club Drive is a place where modern conveniences meet the grandeur of nature. The community boasts an inviting infinity pool, dedicated children's dry and wet play areas, and an external sports court, in addition to landscaped decks and top-tier fitness centres. Club Drive embodies luxury in harmony, with dedicated spaces for children and 24-hour security.